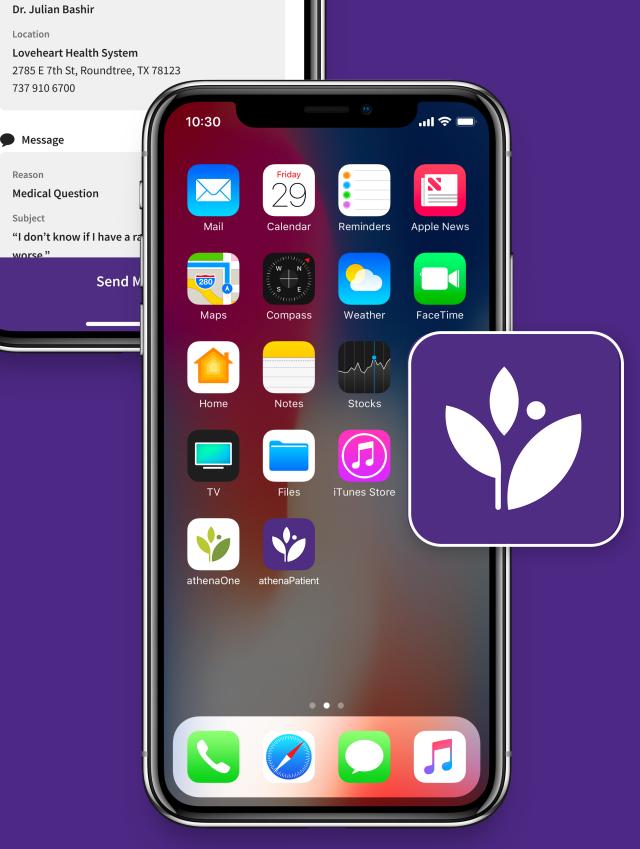

#### **Connect with your care team**

Send a secure message at your convenience – even when the office is closed.